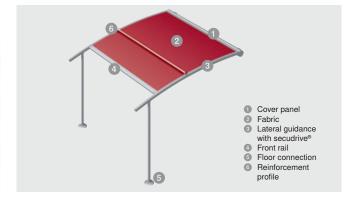

## **Brilliant extras**

- Optional travelling reinforcement profile
- Valance roller blind with crank or motor
- Integrated LED strips
- LED strip light rail
- Radiant heater
- Multicube instead of a concrete foundation, optional filling (on-site)
- The WMS sensor system for fully automatic control according to wind, photo and precipitation
- Wall connection profile with rain hood