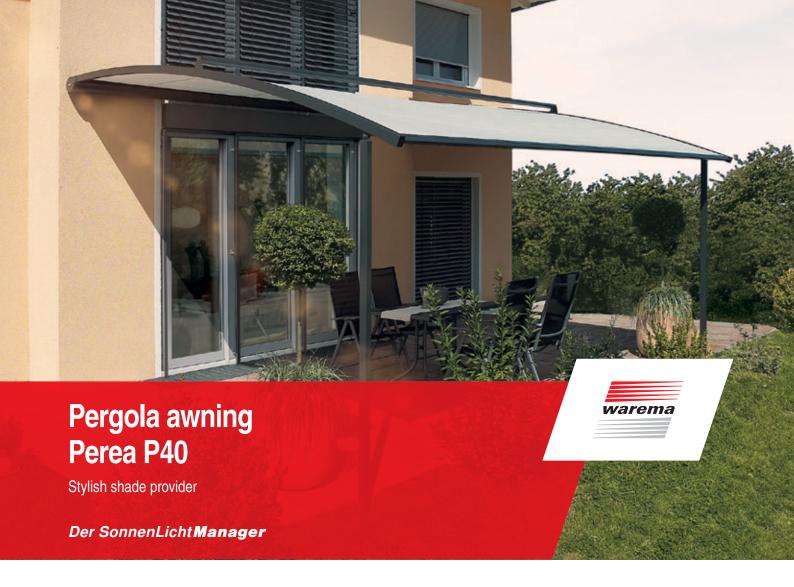

2018802/06.2021\_EN.Int

Combine first-class sun shading with outstanding design and turn your patio into a real oasis of enjoyment with a Perea pergola awning. For even more individuality, you have the choice between a curved or straight guide rail. A real eye-catcher for your house!

## The benefits for you

- Extension of a patio or commercial area
- No light gap at the sides thanks to the two-dimensional secudrive<sup>®</sup> guidance
- Guide rails can be straight or curved
- Can be dismantled in the winter months
- Large design selection in various qualities