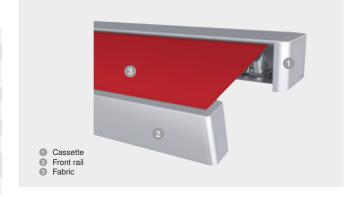

## **Features**

| Max. width             | 7,000 mm                                                                                                               |
|------------------------|------------------------------------------------------------------------------------------------------------------------|
| Max. projection        | 4,000 mm                                                                                                               |
| Max. inclination angle | 35°                                                                                                                    |
| Cassette               | 240x190 mm                                                                                                             |
| Articulated arm        | Power transmission via chain or cable, optional segment                                                                |
| Drive                  | Motor, optional: WMS Radio motor                                                                                       |
| Colour                 | Powder-coated in accordance with WAREMA Colour World                                                                   |
| Fabric                 | Standard/Lumera acrylic fabric, optional All Weather acrylic fabric, Perfora acrylic fabric, Soltis-92, Twilight Pearl |
| Installation           | Wall and ceiling installation, rafter installation                                                                     |

## The benefits for you

- The cassette provides reliable protection of the awning fabric and articulated arms against dirt and weather
- Exclusive product design
- Reliably sophisticated functionality
- High-grade, stylish appearance
- Fully integrated WMS Comfort control for unbeatable comfort
- Various design options thanks to a large selection of designs and frame colours