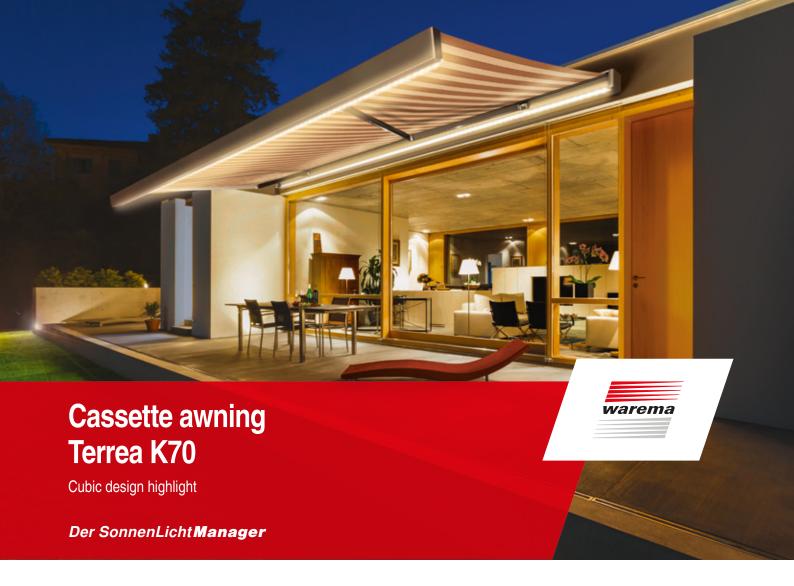

2018792/06.2021\_EN.Int

Do you like simple design and straight lines? Then you will love this cassette awning. With its compact, rectangular construction, it fits seamlessly into cubic architectural designs with flat or mono-pitched roofs.

## The benefits for you

- The cassette provides reliable protection of the awning fabric and articulated arms against dirt and weather
- Exclusive product design
- Reliably sophisticated functionality
- High-grade, stylish appearance
- Fully integrated WMS Comfort control for unbeatable comfort
- Various design options thanks to a large selection of designs and frame colours

## **Brilliant extras**

- Valance roller blind with crank/motor or WMS Comfort control
- Integrated LED strips in cassette and/or front rail
- LED strip light rail
- Radiant heater
- WMS Wind sensor
- Fabric lettering (screen printing)
- Wall connection profile with rain hood