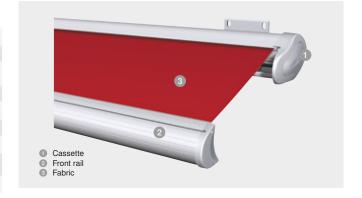

2018794/06.2021\_EN.Int

Versatile, functional, inspiring: this compact cassette awning offers everything that makes for a reliable sun shading system. The oval cassette can be stylishly integrated into any facade and protects the fabric and the articulated arms from the wind and weather.