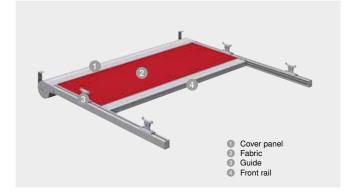

## Features

| Max. width      | 6,500 mm                                                                                               |
|-----------------|--------------------------------------------------------------------------------------------------------|
| Max. projection | 6,000 mm                                                                                               |
| Max. area       | 30 m²                                                                                                  |
| Drive           | Motor, optional: WMS Radio motor                                                                       |
| Colour          | Powder-coated in accordance with WAREMA Colour World                                                   |
| Fabric          | Standard/Lumera acrylic, optional Perfora acrylic, Soltis 92, Screen, Twilight Pearl                   |
| Installation    | Installation under glass or internally<br>Installation possible using brackets with different spacings |

## The benefits for you

- Versatile, modern sun protection in or under glass
- Shading without light gaps between awning fabric and guide rail thanks to secudrive<sup>®</sup>
- Flat and compact design