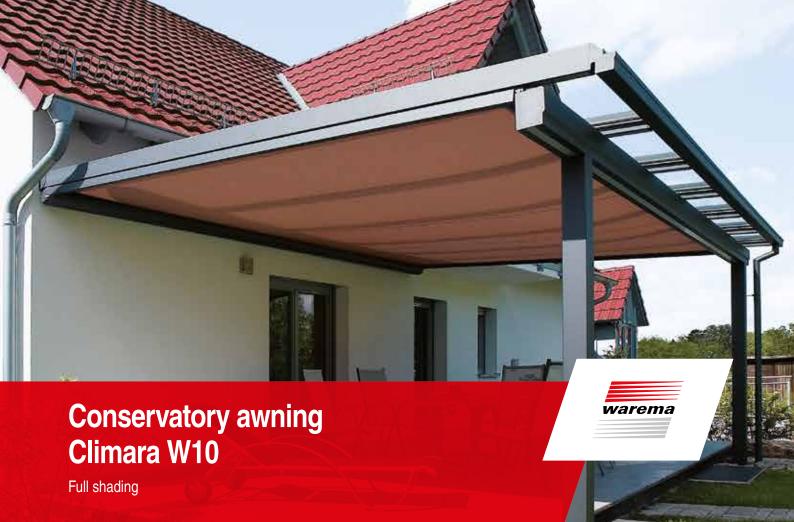

Der SonnenLicht Manager

Enjoy the four seasons in your conservatory and always be perfectly protected thanks to your conservatory awning. The conservatory awning Climara W10 is mounted internally or under glass. Thanks to the secudrive<sup>®</sup> guide technology you will experience shading without a light gap between the awning fabric and guide rail.

## The benefits for you

- Versatile, modern sun protection in or under glass
- Shading without light gaps between awning fabric and guide rail thanks to secudrive<sup>®</sup>
- Flat and compact design